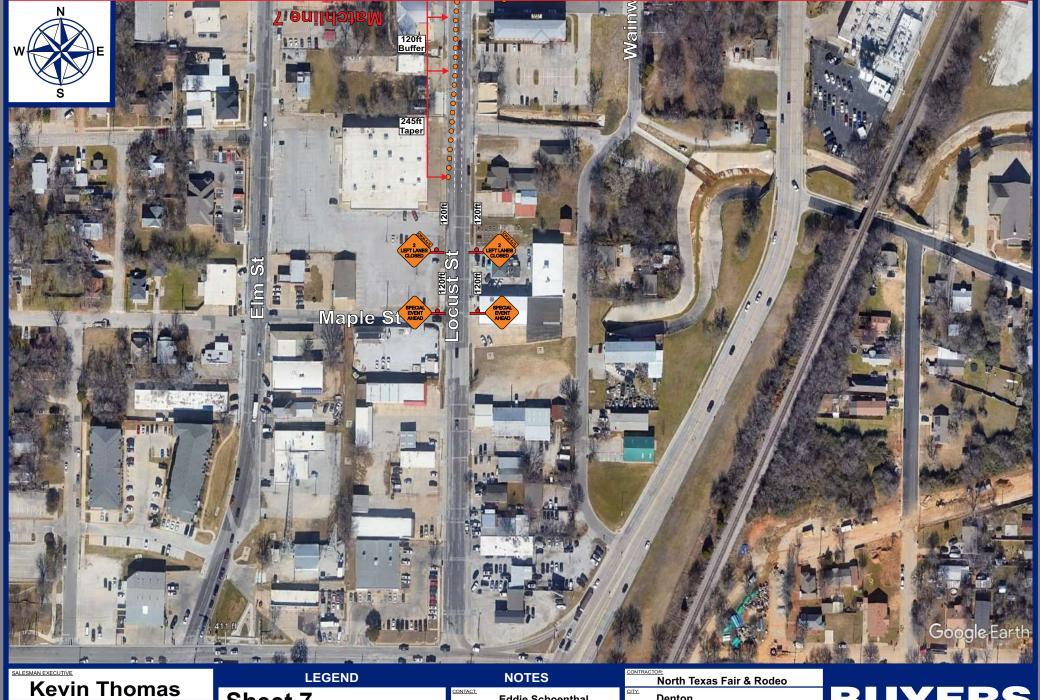

### UYERS BARRICADES

Reedie Lea

THIS PLAN IS FOR ILLUSTRATIVE PURPOSES ONLY AND IS NOT INTENDED TO RELIEVE THE CONTRACTOR FROM THE REQUIREMENTS SET FORTH BY RELATED CONTRACT DOCUMENTS, THE TEXAS MANUAL ON UNIFORM TRAFFIC CONTROL DEVICES (MUTCD) OR THE O

#### Sheet 7 Parade Route Cones Police Type 3 Barricade Type 1 Barricade

### **Eddie Schoenthal** 214-455-6903 06/27/2025 Devices spaced on 20ft centers Posted speed limit 30MPH

| CONTRACTOR: North Texas Fair & Rodeo  |
|---------------------------------------|
| Denton                                |
| JOB NAME:<br>North Texas Fair & Rodeo |
| LOCATION: McKinney St & Locust St     |

**Parade** 

BUYERS
BARRICADES

CP DESIGNER

Reedie Lea

THIS PLAN IS FOR ILLUSTRATIVE PURPOSES ONLY AND IS NOT INTENDED TO RELIEVE THE CONTRACTOR FROM THE REQUIREMENTS SET FORTH BY RELATED CONTRACT DOCUMENTS, THE TEXAS MANUAL ON UNIFORM TRAFFIC CONTROL DEVICES (MUTCD) OR THE O