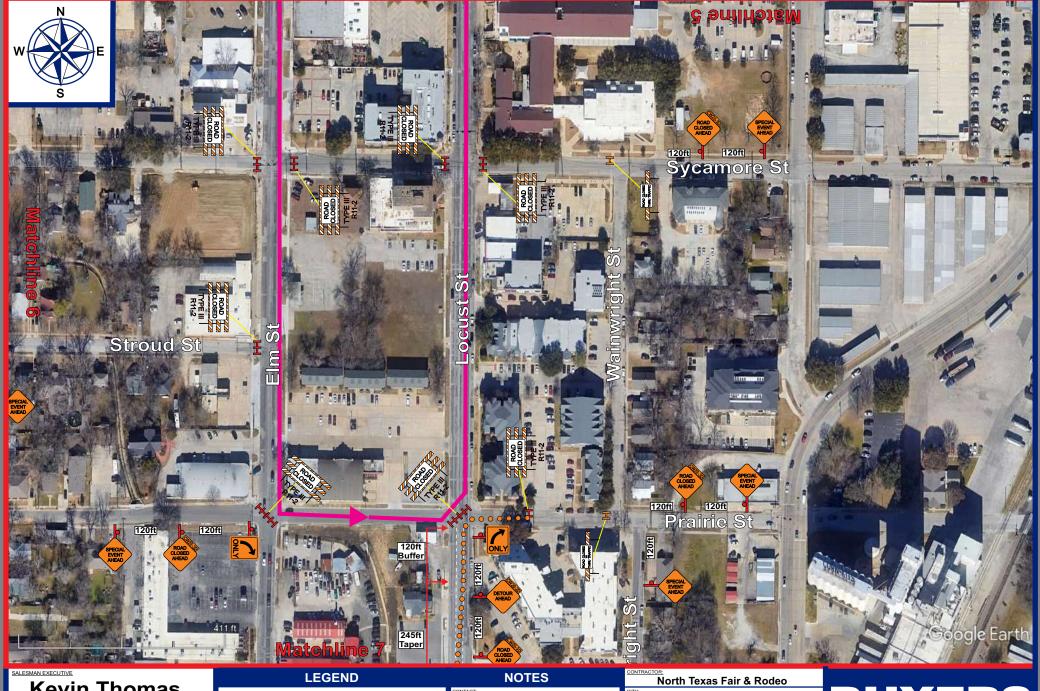

### UYERS BARRICADES

Reedie Lea

THIS PLAN IS FOR ILLUSTRATIVE PURPOSES ONLY AND IS NOT INTENDED TO RELIEVE THE CONTRACTOR FROM THE REQUIREMENTS SET FORTH BY RELATED CONTRACT DOCUMENTS, THE TEXAS MANUAL ON UNIFORM TRAFFIC CONTROL DEVICES (MUTCD) OR THE O

#### Sheet 7 Parade Route Cones Police Type 3 Barricade Type 1 Barricade

### **Eddie Schoenthal** 214-455-6903 06/27/2025 Devices spaced on 20ft centers Posted speed limit 30MPH

| CONTRACTOR: North Texas Fair & Rodeo  |
|---------------------------------------|
| Denton                                |
| JOB NAME:<br>North Texas Fair & Rodeo |
| LOCATION: McKinney St & Locust St     |

**Parade** 

BUYERS
BARRICADES

CP DESIGNER

Reedie Lea

THIS PLAN IS FOR ILLUSTRATIVE PURPOSES ONLY AND IS NOT INTENDED TO RELIEVE THE CONTRACTOR FROM THE REQUIREMENTS SET FORTH BY RELATED CONTRACT DOCUMENTS, THE TEXAS MANUAL ON UNIFORM TRAFFIC CONTROL DEVICES (MUTCD) OR THE O