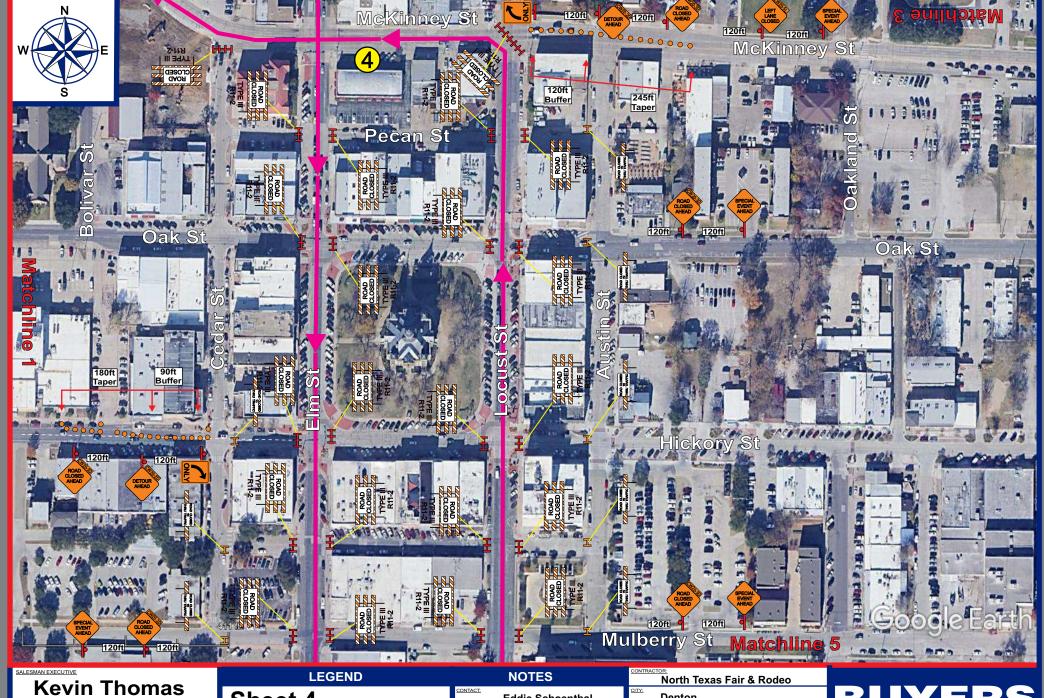

#### Reedie Lea

THIS PLAN IS FOR ILLUSTRATIVE PURPOSES ONLY AND IS NOT INTENDED TO RELIEVE THE CONTRACTOR FROM THE REQUIREMENTS SET FORTH BY RELATED CONTRACT DOCUMENTS, THE TEXAS MANUAL ON UNIFORM TRAFFIC CONTROL DEVICES (MUTCD) OR THE O

#### Sheet 5 Parade Route Cones Police Type 3 Barricade Type 1 Barricade

#### **NOTES Eddie Schoenthal** 214-455-6903 06/27/2025 Devices spaced on 20ft centers Posted speed limit 30MPH

| CONTRACTOR:              |
|--------------------------|
| North Texas Fair & Rodeo |
| Denton                   |
| JOB NAME:                |
| North Texas Fair & Rodeo |
| LOCATION:                |
| McKinney St & Locust St  |
| SCOPE OF WORK:           |

**Parade** 

## BUYERS BARRICADES