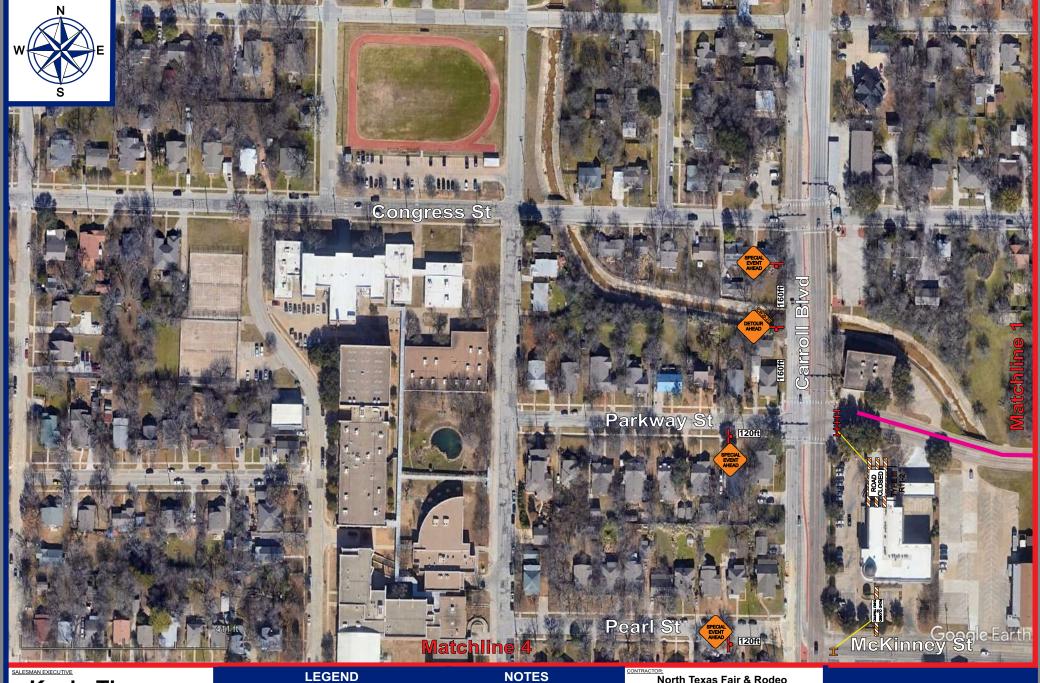

#### Reedie Lea

THIS PLAN IS FOR ILLUSTRATIVE PURPOSES ONLY AND IS NOT INTENDED TO RELIEVE THE CONTRACTOR FROM THE REQUIREMENTS SET FORTH BY RELATED CONTRACT DOCUMENTS, THE TEXAS MANUAL ON UNIFORM TRAFFIC CONTROL DEVICES (MUTCD) OR THE O

#### Sheet 1 Parade Route Cones Police Type 3 Barricade Type 1 Barricade

#### **NOTES Eddie Schoenthal** 214-455-6903 06/27/2025 Devices spaced on 20ft centers Posted speed limit 30MPH

|   | North Texas Fair & Rodeo              |
|---|---------------------------------------|
|   | Denton                                |
|   | JOB NAME:<br>North Texas Fair & Rodeo |
|   | LOCATION: McKinney St & Locust St     |
| • | SCOPE OF WORK:                        |

**Parade** 