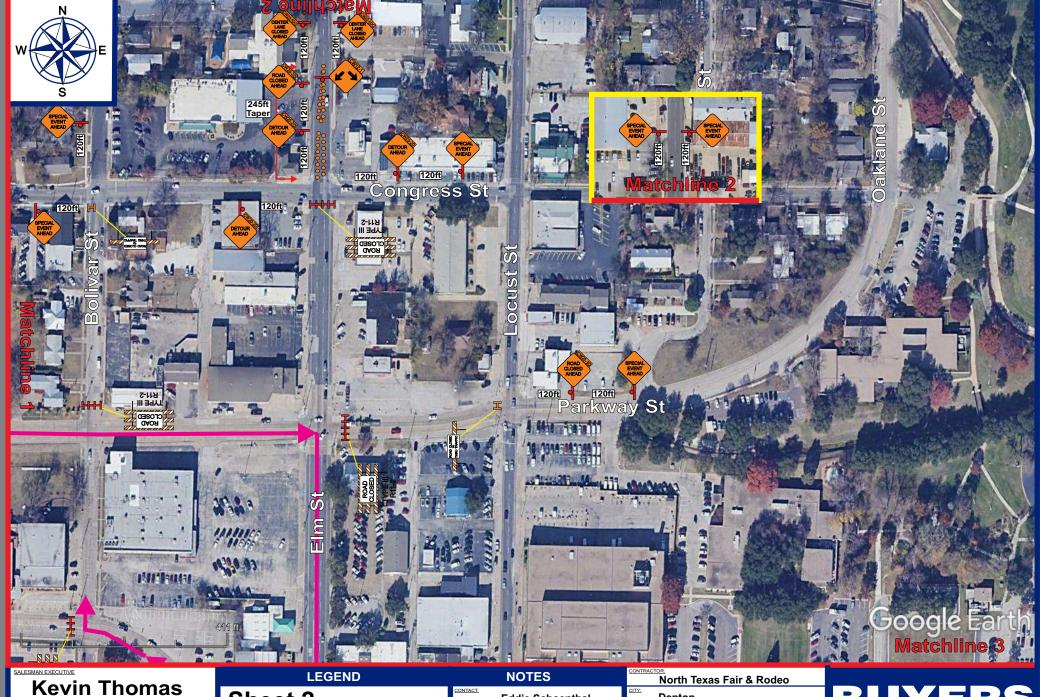

## BUYERS BARRICADES

Reedie Lea

THIS PLAN IS FOR ILLUSTRATIVE PURPOSES ONLY AND IS NOT INTENDED TO RELIEVE THE CONTRACTOR FROM THE REQUIREMENTS SET FORTH BY RELATED CONTRACT DOCUMENTS, THE TEXAS MANUAL ON UNIFORM TRAFFIC CONTROL DEVICES (MUTCD) OR THE O

#### Sheet 2 Parade Route 0 Cones Police Type 3 Barricade Type 1 Barricade

### **Eddie Schoenthal** 214-455-6903 06/27/2025 Devices spaced on 20ft centers Posted speed limit 30MPH

|   | CONTRACTOR:              |
|---|--------------------------|
|   | North Texas Fair & Rodeo |
|   | Denton                   |
| Ī | JOB NAME:                |
|   | North Texas Fair & Rodeo |
| 1 | LOCATION:                |
|   | McKinney St & Locust St  |
|   | SCOPE OF WORK:           |

**Parade** 