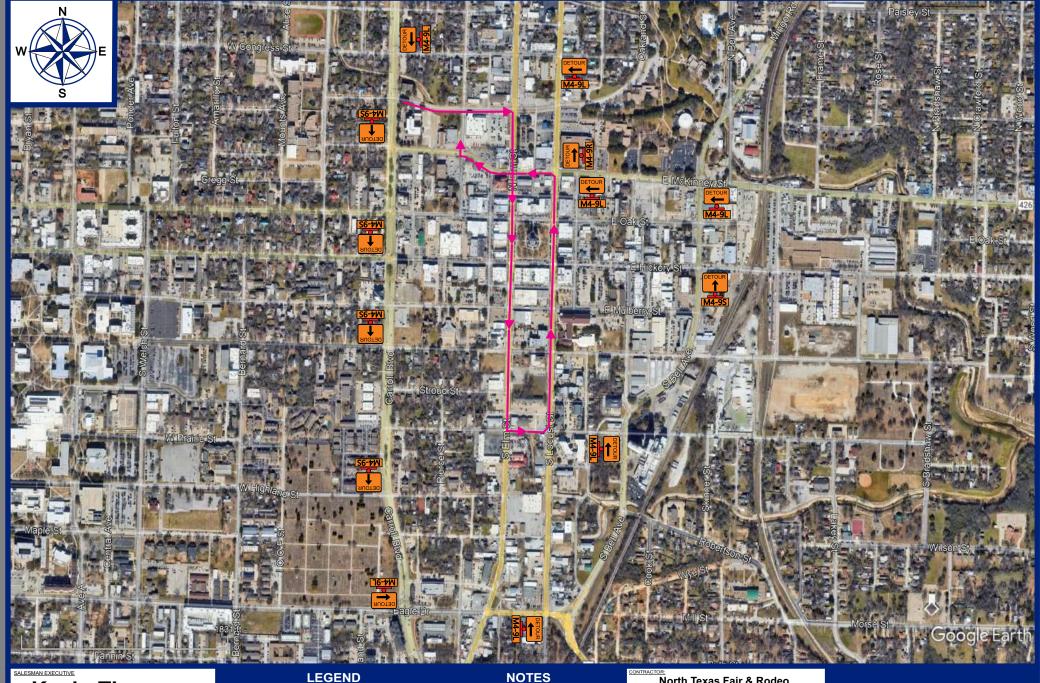

#### **NOTES Eddie Schoenthal** 214-455-6903 06/27/2025 Devices spaced on 20ft centers Posted speed limit 30MPH

|   | North Texas Fair & Rodeo              |
|---|---------------------------------------|
|   | Denton                                |
|   | JOB NAME:<br>North Texas Fair & Rodeo |
|   | LOCATION: McKinney St & Locust St     |
| • | SCOPE OF WORK:                        |